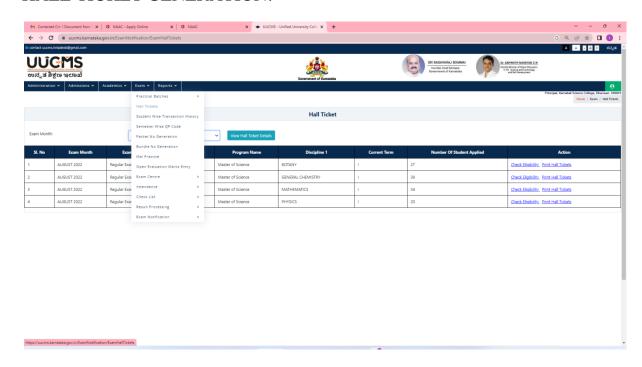

ಿಗಮ / ಮಂಡಳಿ / ಆಯೋಗ /ನಿಯಮಿತ ಕಂಪನಿ ಮತ್ತು ಇತರೆ ಸ್ಯಾಯತ್ತ ಸಂಸ್ಥೆಗಳಲ್ಲಿ ಇ-ಕಛೇರಿ ತಂತ್ರಾಂಶ ಅನುಷ್ಠಾನದ ಕುರಿತು SUPER ADMINISUPER ADMINI from UNIVERSITIES ON 15/03/2022 Other Services Two objects spotted possibly related to MH370: Australia Finance Services ವಿ.ಪಿ.ಎನ್. ಅಗತ್ಯತೆ ಇರುವ ಅಧಿಕಾರಿಗಳು ಸಲ್ಲಿಸಬೇಕಾದ ಅರ್ಜಿ ನಮೂನೆ. Download Forms ▶ Meira Kumar, Giriraj Singh EVENTS No Event Available Connect No records found **Employee Corner** 



# KUD WEBSITE INTERNAL MARKS ENTRY



# **CANDIDATE LIST:**



## PRACTICAL MARKS ENTRY

# FREEZING OF ENTERED IA MARKS ENTRY





#### **SCHOLARSHIP:**



# NAD(NATIONAL ACADEMIC DEPOSITORY:



## **VIDWAN**



### **UUCMS**:

## **ADMINISTRATION:**





### STUDENT'S ADMISSION:



### STUDENT'S ATTENDANCE:





### **INTERNAL MARKS ENTRY:**



# HALL TICKET GENERATION:



-principal, Karnatak Science College Dharwad.