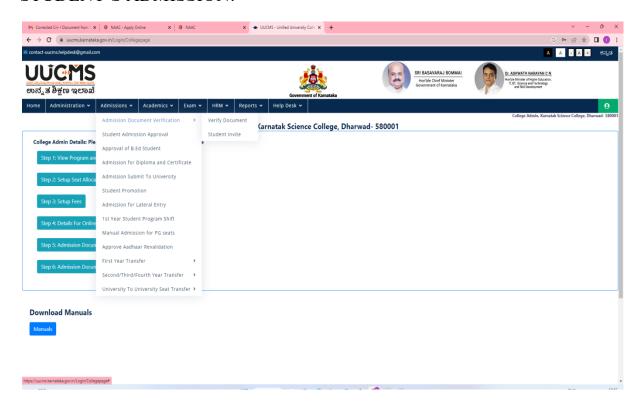

oted author and columnist ▶ Employe Master Detail Khushwant Singh dies at 99 ▶ ರಾಜ್ಯದ ಎಲ್ಲಾ ನಿಗಮ / ಮಂಡಳಿ / ಆಯೋಗ /ನಿಯಮಿತ ಕಂಪನಿ ಮತ್ತು ಇತರೆ ಸ್ಯಾಯತ್ತ ಸಂಸ್ಥೆಗಳಲ್ಲಿ ಇ-ಕಛೇರಿ ತಂತ್ರಾಂಶ ಅನುಷ್ಠಾನದ ಕುರಿತು SUPER ADMINISUPER ADMINI from UNIVERSITIES ON 15/03/2022 Other Services Two objects spotted possibly related to MH370: Australia Finance Services ವಿ.ಪಿ.ಎನ್. ಅಗತ್ಯತೆ ಇರುವ ಅಧಿಕಾರಿಗಳು ಸಲ್ಲಿಸಬೇಕಾದ ಅರ್ಜಿ ನಮೂನೆ. Download Forms ▶ Meira Kumar, Giriraj Singh EVENTS No Event Available Connect No records found **Employee Corner** 



# KUD WEBSITE INTERNAL MARKS ENTRY



# **CANDIDATE LIST:**



## PRACTICAL MARKS ENTRY

# FREEZING OF ENTERED IA MARKS ENTRY





#### **SCHOLARSHIP:**



# NAD(NATIONAL ACADEMIC DEPOSITORY:



## **VIDWAN**



### **UUCMS**:

## **ADMINISTRATION:**





### STUDENT'S ADMISSION:



### STUDENT'S ATTENDANCE:





### **INTERNAL MARKS ENTRY:**



# HALL TICKET GENERATION:



-principal, Karnatak Science College Dharwad.