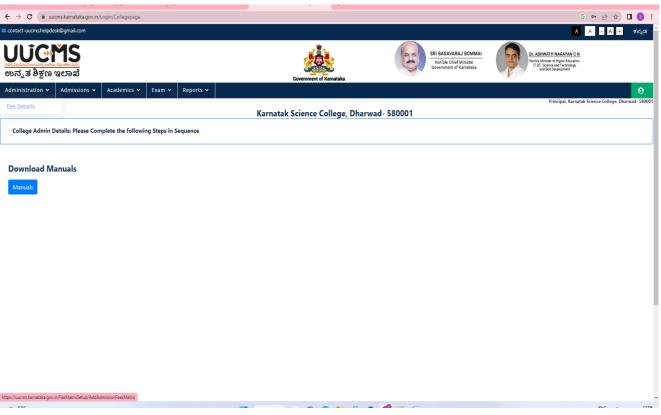

nowledge Management System Noted author and columnist ▶ Employe Master Detail Khushwant Singh dies at 99 ▶ ರಾಜ್ಯದ ಎಲ್ಲಾ ನಿಗಮ / ಮಂಡಳಿ / ಆಯೋಗ /ನಿಯಮಿತ ಕಂಪನಿ ಮತ್ತು ಇತರೆ ಸ್ಯಾಯತ್ತ ಸಂಸ್ಥೆಗಳಲ್ಲಿ ಇ-ಕಛೇರಿ ತಂತ್ರಾಂಶ ಅನುಷ್ಠಾನದ ಕುರಿತು SUPER ADMINISUPER ADMINI from UNIVERSITIES ON 15/03/2022 Other Services Two objects spotted possibly related to MH370: Australia Finance Services ವಿ.ಪಿ.ಎನ್. ಅಗತ್ಯತೆ ಇರುವ ಅಧಿಕಾರಿಗಳು ಸಲ್ಲಿಸಬೇಕಾದ ಅರ್ಜಿ ನಮೂನೆ. Download Forms ▶ Meira Kumar, Giriraj Singh EVENTS No Event Available Connect No records found **Employee Corner** 



# KUD WEBSITE INTERNAL MARKS ENTRY



# **CANDIDATE LIST:**



## PRACTICAL MARKS ENTRY

# FREEZING OF ENTERED IA MARKS ENTRY





#### **SCHOLARSHIP:**



# NAD(NATIONAL ACADEMIC DEPOSITORY:



## **VIDWAN**



### **UUCMS**:

## **ADMINISTRATION:**





### STUDENT'S ADMISSION:



### STUDENT'S ATTENDANCE:





### **INTERNAL MARKS ENTRY:**



# HALL TICKET GENERATION:



-principal, Karnatak Science College Dharwad.